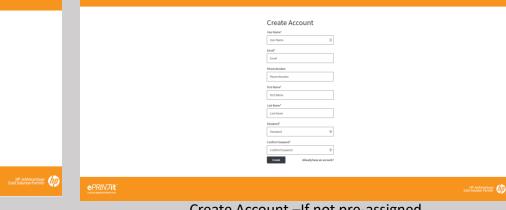

Register or open, using web browser

Login with your assigned or saved credentials

Create Account -If not pre-assigned

First time use (everyone) enter organization name

First time use - sign in (additional sign-ins not required