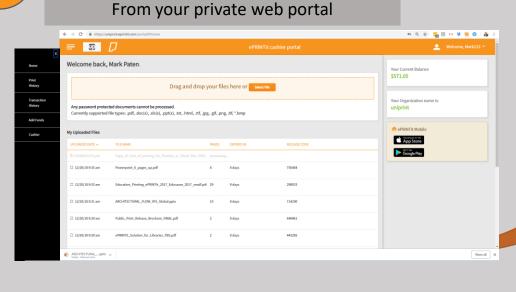

## Enter documents for printing into your account

Go to home on web portal and drag and drop or select files – Files will upload in seconds and ready to print

Releasing print orders at the ePRINTit™ print station 👭 💿 🖪 🖪 ePRINTIT uprint.net