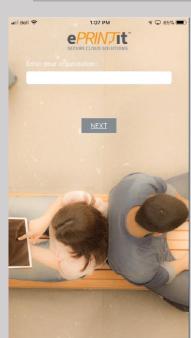

## Using ePRINTit™ with your Online Account

Create or Open Assigned ePRINTit™ Account

Enter Https://URL of assigned organization ID followed by .eprintit.com/portal/#/home.

Register or open using web Mobile Apps

Register or open, using web browser

Login with your assigned or saved credentials

Create Account -If not pre-assigned

First time use (everyone) enter organization name

First time use - sign in (additional sign-ins not required