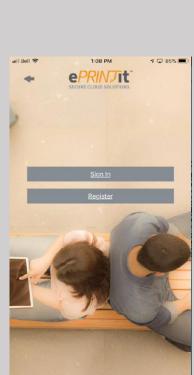

## Using ePRINTit™ with your Online Account

Create or Open Assigned ePRINTit™ Account

Enter Https://URL of assigned organization ID followed by .eprintit.com/portal/#/home.

Register or open using web Mobile Apps

Register or open, using web browser

Login with your assigned or saved credentials

Create Account -If not pre-assigned

First time use (everyone) enter organization name

First time use - sign in (additional sign-ins not required