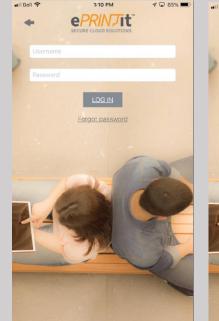

## Using ePRINTit™ with your Online Account

Create or Open Assigned ePRINTit™ Account

Enter Https://URL of assigned organization ID followed by .eprintit.com/portal/#/home.

Register or open using web Mobile Apps

Register or open, using web browser

Login with your assigned or saved credentials

Create Account -If not pre-assigned

First time use (everyone) enter organization name

First time use - sign in (additional sign-ins not required