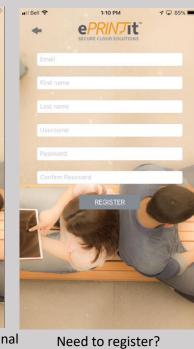

Register or open, using web browser

Login with your assigned or saved credentials

Create Account -If not pre-assigned

First time use (everyone) enter organization name

First time use - sign in (additional sign-ins not required