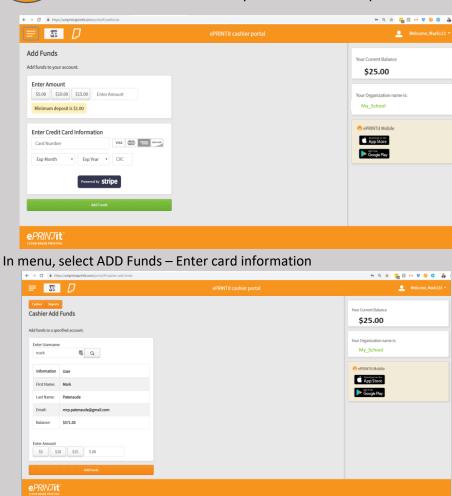

CVC

UPDATE CARD

REMOVE CARD ENDING TO 1007

pay at ePRINTit Print Station.

Assigned Cashiers may be permitted to enter funds using Cash Payment or additional print credits if available at your organization