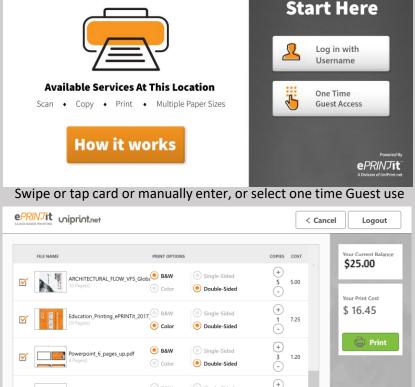

## Enter documents for printing into your account

Go to home on web portal and drag and drop or select files – Files will upload in seconds and ready to print

Releasing print orders at the ePRINTit™ print station 👭 💿 🖪 🖪 ePRINTIT uprint.net

Welcome

Single-Sided Color Double-Sided

Your files from Mobile and Web appear. Select as many files as you

want and your print options. Check funds available and hit print