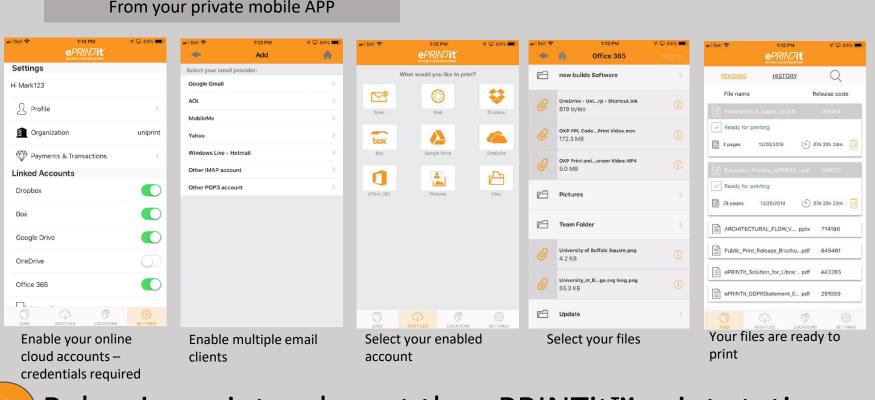

## Using ePRINTit™ with your Online Account

Create or Open Assigned ePRINTit™ Account

Enter Https://URL of assigned organization ID followed by .eprintit.com/portal/#/home.

Register or open using web Mobile Apps

Register or open, using web browser

Login with your assigned or saved credentials

Create Account -If not pre-assigned

First time use (everyone) enter organization name

First time use - sign in (additional sign-ins not required