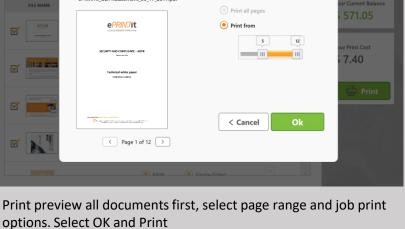

Welcome

Single-Sided Color Double-Sided

Your files from Mobile and Web appear. Select as many files as you

want and your print options. Check funds available and hit print