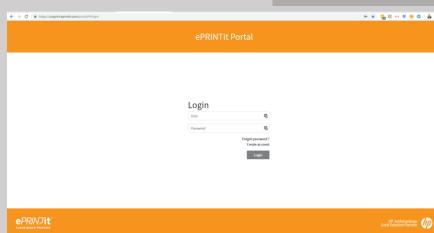

## Using ePRINTit™ with your Online Account

Create or Open Assigned ePRINTit™ Account

Enter Https://URL of assigned organization ID followed by .eprintit.com/portal/#/home.

Register or open using web Mobile Apps

Register or open, using web browser

Login with your assigned or saved credentials

Create Account -If not pre-assigned

First time use (everyone) enter organization name

First time use - sign in (additional sign-ins not required