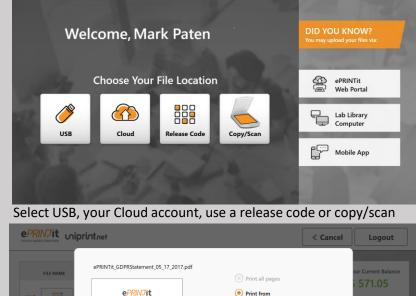

Welcome

Single-Sided Color Double-Sided

Your files from Mobile and Web appear. Select as many files as you

want and your print options. Check funds available and hit print