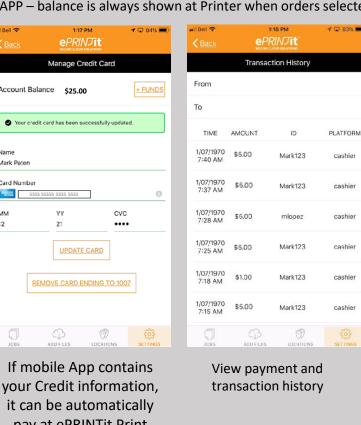

CVC

UPDATE CARD

REMOVE CARD ENDING TO 1007

pay at ePRINTit Print Station.

Assigned Cashiers may be permitted to enter funds using Cash Payment or additional print credits if available at your organization